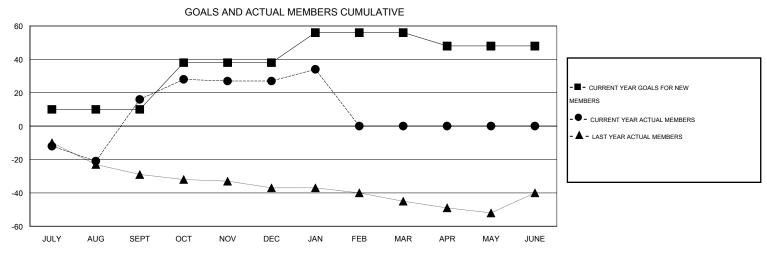

## MONTHLY MEMBERSHIP PROGRESS REPORT

District 5M 1

Results as of: 2/17/2014 11:17:44AM

GMT: Gary Fry LOCATION MINNESOTA GMT CA 1

| DROPPED CLUBS: 0 |         | 31 CLUBS OF 50 ADDED 1 OR MORE<br>NEW MEMBERS | GENDER DISTRIBUTION  MALE 1,471 (79.69%) |              |     |
|------------------|---------|-----------------------------------------------|------------------------------------------|--------------|-----|
| DROPPED MEMBERS  |         |                                               | FEMALE                                   | 375 (20.31%) |     |
| DECEASED         | 12<br>0 | CLICK HERE FOR HEALTH ASSESSMENT DATA         | FAMILY UNIT MEMBERS                      |              | 289 |
| OTHER            | 83      |                                               | HEAD OF HOUSEHOLD                        |              | 142 |
| TOTAL            | 95      |                                               | NON-HEAD OF HOUSEHOLD                    |              | 147 |