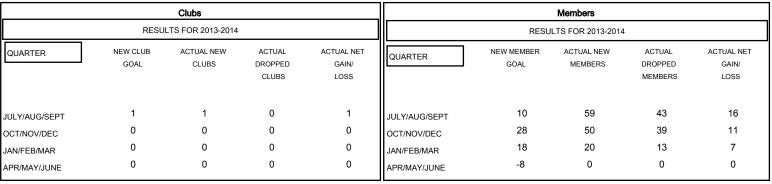

## MONTHLY MEMBERSHIP PROGRESS REPORT

District 5M 1

Results as of: 2/17/2014 11:17:44AM

GMT: Gary Fry LOCATION MINNESOTA GMT CA 1

| DROPPED CLUBS: 0 |         | 31 CLUBS OF 50 ADDED 1 OR MORE<br>NEW MEMBERS | GENDER DISTRIBUTION  MALE 1,471 (79.69%) |              |     |
|------------------|---------|-----------------------------------------------|------------------------------------------|--------------|-----|
| DROPPED MEMBERS  |         |                                               | FEMALE                                   | 375 (20.31%) |     |
| DECEASED         | 12<br>0 | CLICK HERE FOR HEALTH ASSESSMENT DATA         | FAMILY UNIT MEMBERS                      |              | 289 |
| OTHER            | 83      |                                               | HEAD OF HOUSEHOLD                        |              | 142 |
| TOTAL            | 95      |                                               | NON-HEAD OF HOUSEHOLD                    |              | 147 |