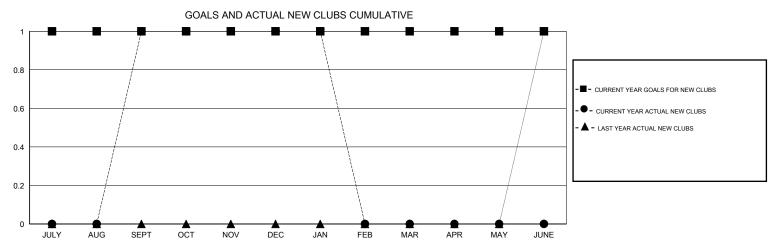

## MONTHLY MEMBERSHIP PROGRESS REPORT

District 5M 1

Results as of: 2/17/2014 11:17:44AM

GMT: Gary Fry LOCATION MINNESOTA GMT CA 1

| DROPPED CLUBS: 0 |         | 31 CLUBS OF 50 ADDED 1 OR MORE<br>NEW MEMBERS | GENDER DISTRIBUTION  MALE 1,471 (79.69%) |              |     |
|------------------|---------|-----------------------------------------------|------------------------------------------|--------------|-----|
| DROPPED MEMBERS  |         |                                               | FEMALE                                   | 375 (20.31%) |     |
| DECEASED         | 12<br>0 | CLICK HERE FOR HEALTH ASSESSMENT DATA         | FAMILY UNIT MEMBERS                      |              | 289 |
| OTHER            | 83      |                                               | HEAD OF HOUSEHOLD                        |              | 142 |
| TOTAL            | 95      |                                               | NON-HEAD OF HOUSEHOLD                    |              | 147 |